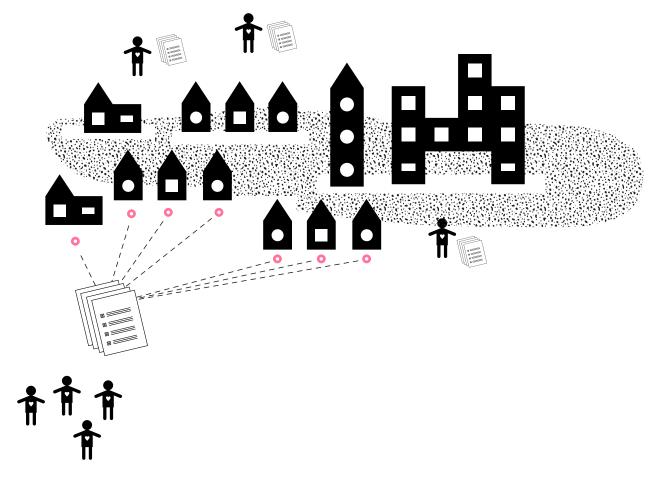

#### NEXT STEPS: USE SURVEY DATA IN A MAP

Here is how surveying can help you when you are ready to start installing routers.

First, find a detailed map of your neighborhood. You can use an up-to-date paper map, or a map from an online platform like OpenStreetMap or Google Maps. Based on your survey results, place different markers on the map for:

> Buildings you think are good starting points for the network (gateways and/or power sources available, potential partners)

Houses/buildings of allies/partners you know or found through surveys

7

Next, find out about the building characteristics for your potential install sites. You can answer many of these questions using satellite maps like Google Earth, or just by walking around the neighborhood.

Once you have chosen your first few sites, use contact information from surveys to make install appointments.