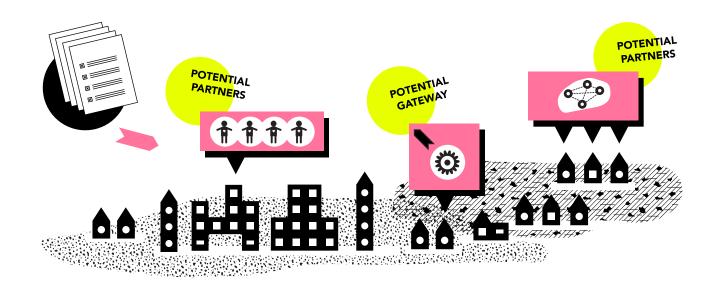

#### NEXT STEPS: USE SURVEY DATA IN A MAP

Here is how surveying can help you when you are ready to start installing routers.

First, find a detailed map of your neighborhood. You can use an up-to-date paper map, or a map from an online platform like OpenStreetMap or Google Maps. Based on your survey results, place different markers on the map for:

> Buildings you think are good starting points for the network (gateways and/or power sources available, potential partners)

Houses/buildings of allies/partners you know or found through surveys

7

Next, find out about the building characteristics for your potential install sites. You can answer many of these questions using satellite maps like Google Earth, or just by walking around the neighborhood.

Are there trees and other obstacles between the buildings you want to connect?

Then narrow down to a few initial install sites. Things that make a good install site:

Willingness to share Internet (You should have this information from your survey)

Strong community ties

Few trees or other obstacles between buildings

Flat rooftop

Tall building

Power access (doesn't have to be located where router is installed, but should be available somewhere in the building)