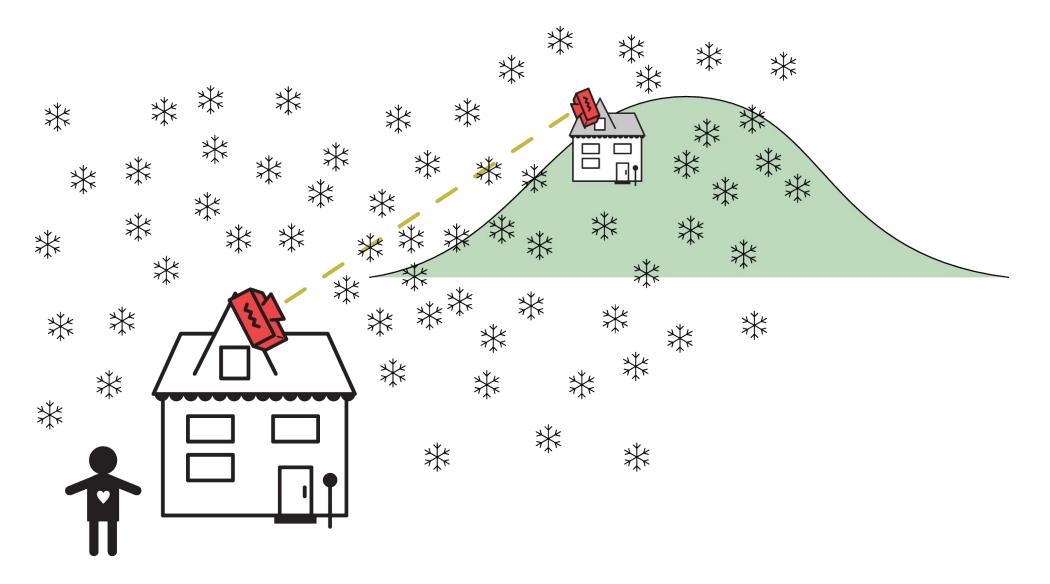

## **Problem 6:** A hill blocks the links to your nearby neighbors.

**Problem 7:** The number of wireless signals in your building causes slow connections on the mesh.