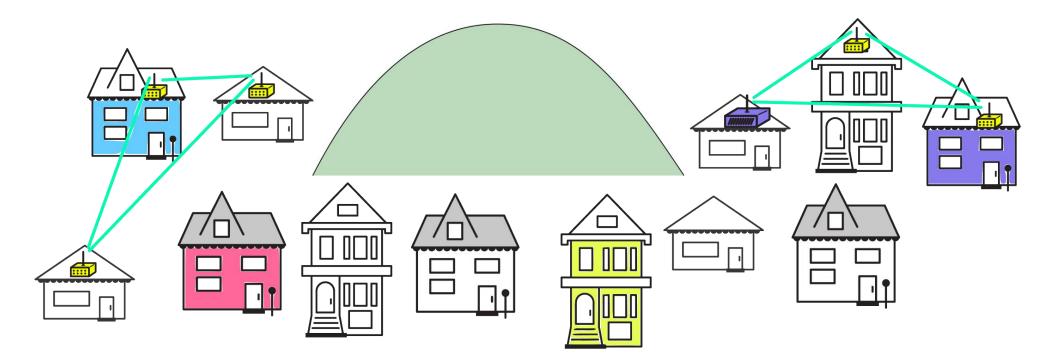

## **Problem 6:** A hill blocks the links to your nearby neighbors.

**Problem 7:** The number of wireless signals in your building causes slow connections on the mesh.