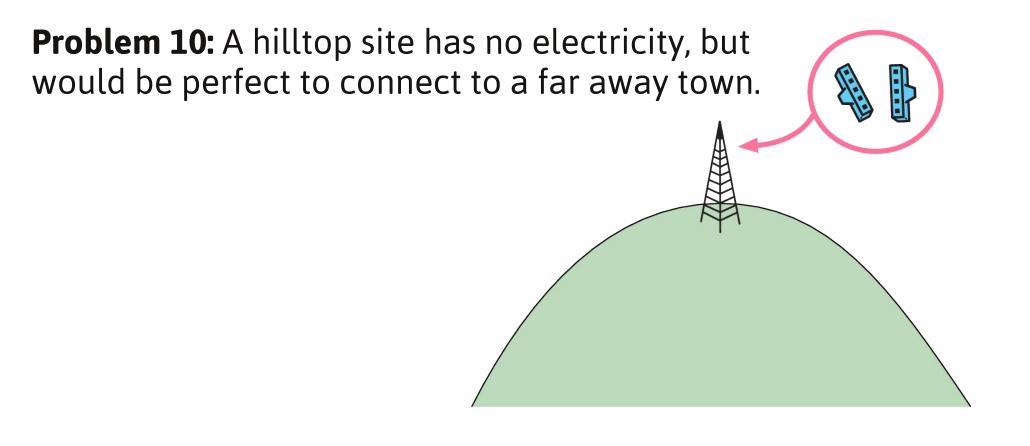

## **Problem 8:** Two neighbors have potential links that are far away.

**Problem 9:** The routers seem slow and drop connections, even though the signal is very strong.

**Problem 11:** Your neighborhood occasionally or frequently loses electricity.