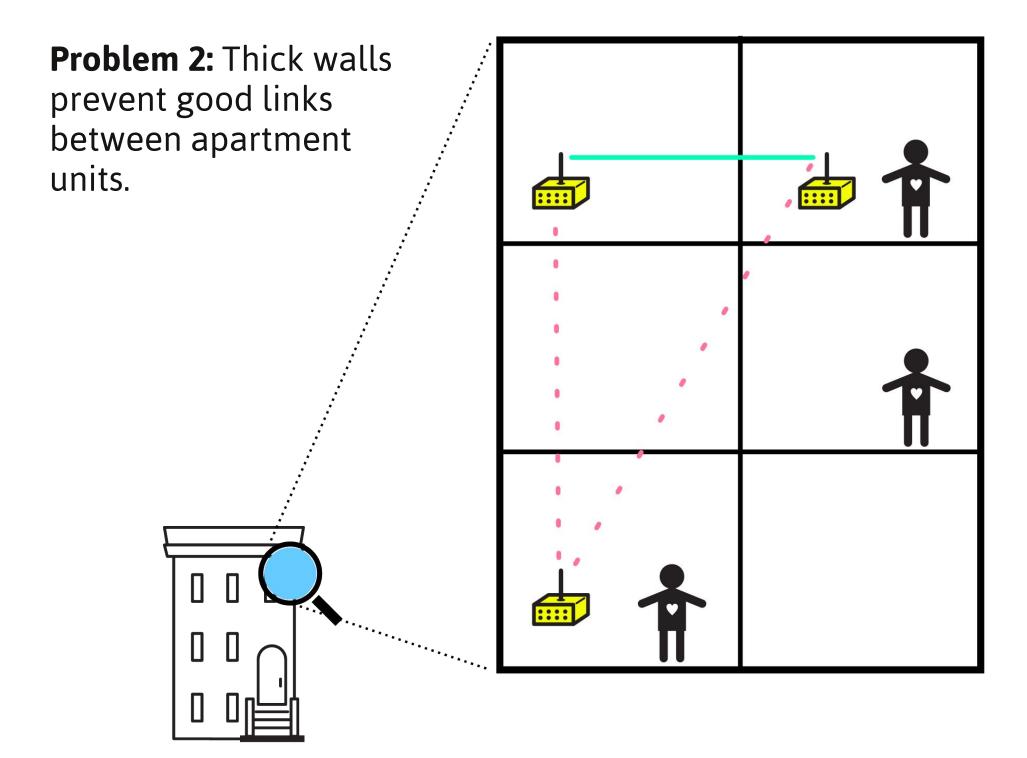

## **Problem 1:** You don't have a good link to your neighbor's roof.





**Problem 3:** Frequent rain and snow causes links to drop in quality or disconnect.



**Problem 4:** Some neighbor links are blocked by the trees between houses.



## **Problem 5:** One building has weak links to the rest of the neighborhood.



## **Problem 6:** A hill blocks the links to your nearby neighbors.



**Problem 7:** The number of wireless signals in your building causes slow connections on the mesh.



## **Problem 8:** Two neighbors have potential links that are far away.



**Problem 9:** The routers seem slow and drop connections, even though the signal is very strong.







**Problem 11:** Your neighborhood occasionally or frequently loses electricity.