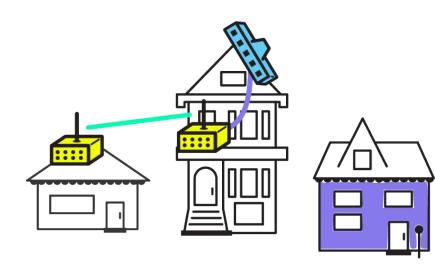

## **Problem 8:** Two neighbors have potential links that are far away.

**Problem 9:** The routers seem slow and drop connections, even though the signal is very strong.

**Problem 11:** Your neighborhood occasionally or frequently loses electricity.