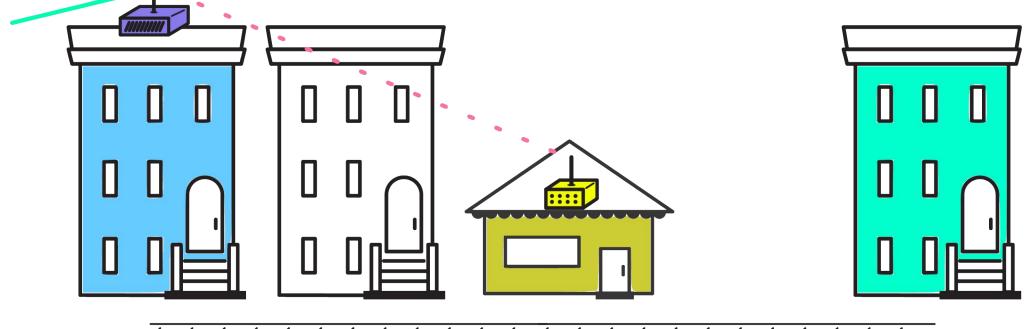

## **Problem 1:** You don't have a good link to your neighbor's roof.

**Problem 3:** Frequent rain and snow causes links to drop in quality or disconnect.

**Problem 4:** Some neighbor links are blocked by the trees between houses.