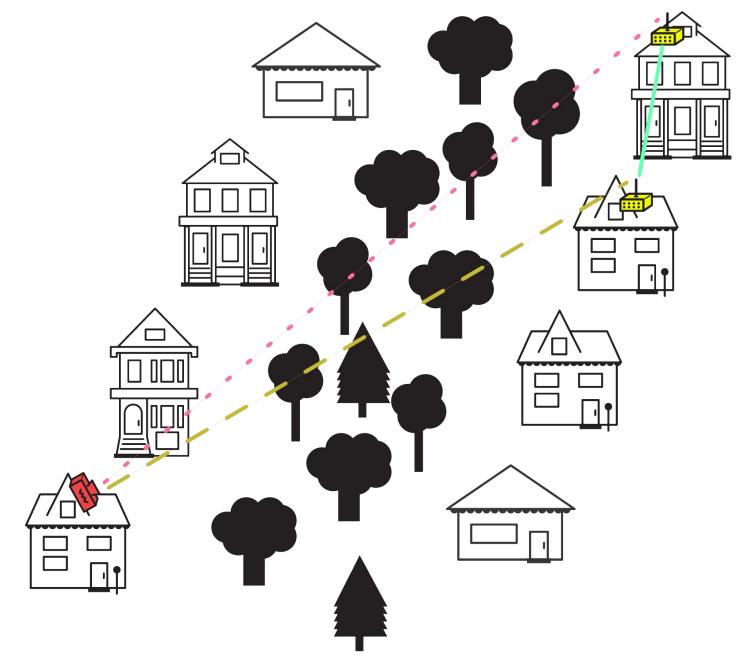

## **Problem 1:** You don't have a good link to your neighbor's roof.

**Problem 3:** Frequent rain and snow causes links to drop in quality or disconnect.

**Problem 4:** Some neighbor links are blocked by the trees between houses.