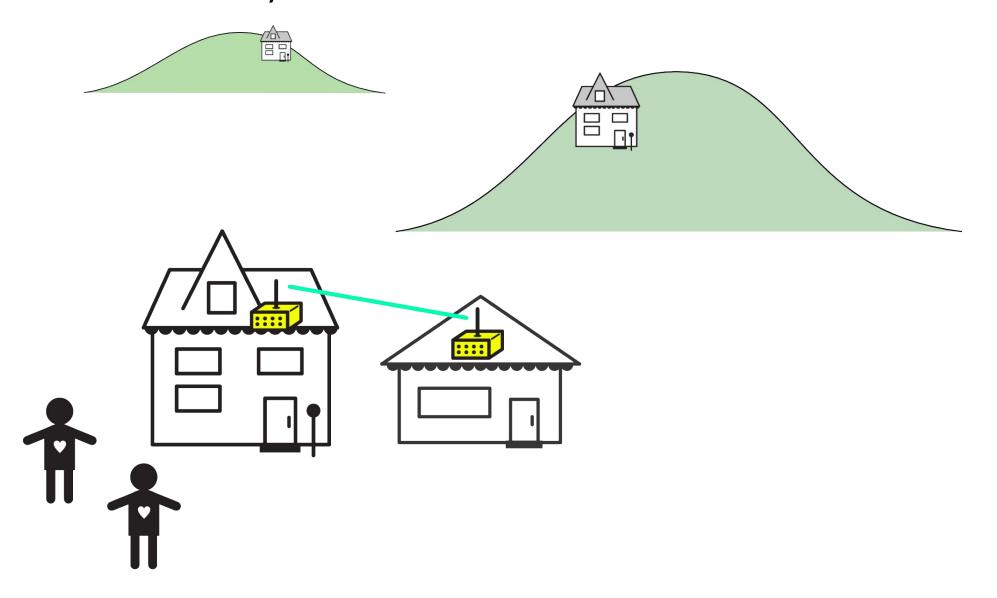

## **Problem 8:** Two neighbors have potential links that are far away.

**Problem 9:** The routers seem slow and drop connections, even though the signal is very strong.

**Problem 11:** Your neighborhood occasionally or frequently loses electricity.