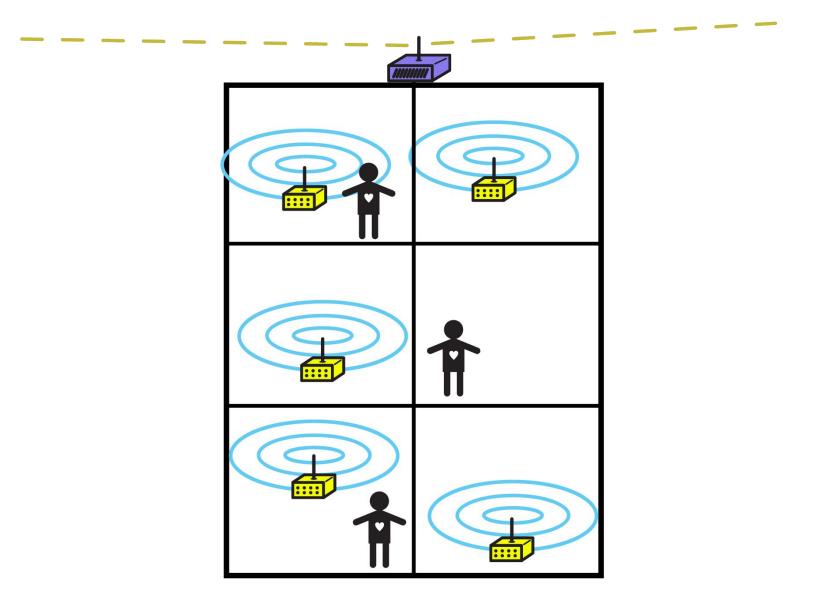

## **Problem 6:** A hill blocks the links to your nearby neighbors.

**Problem 7:** The number of wireless signals in your building causes slow connections on the mesh.