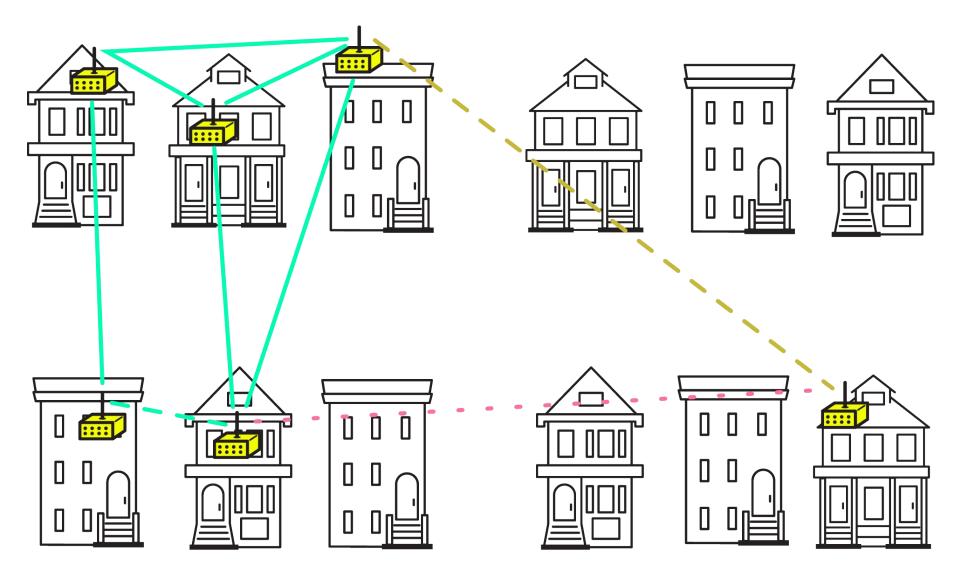

## **Problem 1:** You don't have a good link to your neighbor's roof.





**Problem 3:** Frequent rain and snow causes links to drop in quality or disconnect.



**Problem 4:** Some neighbor links are blocked by the trees between houses.



## **Problem 5:** One building has weak links to the rest of the neighborhood.



## **Problem 6:** A hill blocks the links to your nearby neighbors.



**Problem 7:** The number of wireless signals in your building causes slow connections on the mesh.



## **Problem 8:** Two neighbors have potential links that are far away.



**Problem 9:** The routers seem slow and drop connections, even though the signal is very strong.







**Problem 11:** Your neighborhood occasionally or frequently loses electricity.