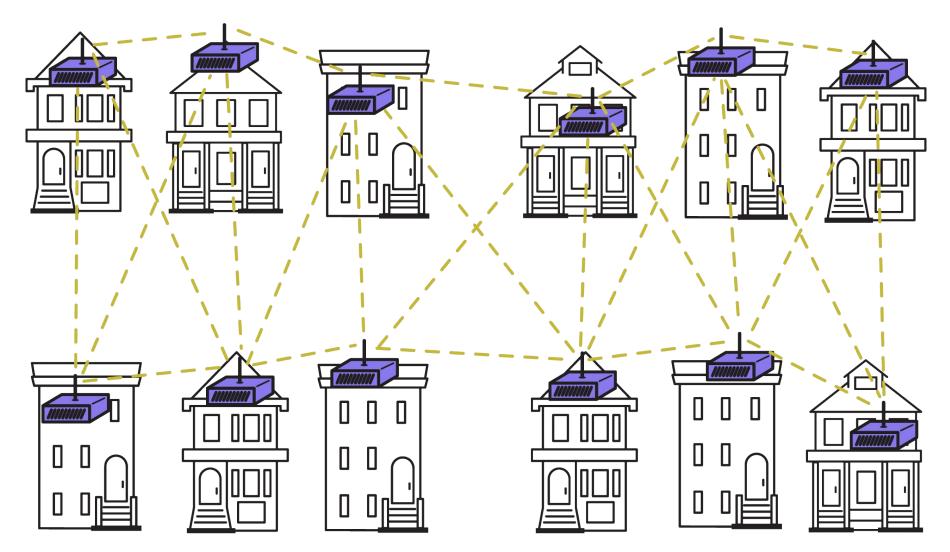

## **Problem 1:** You don't have a good link to your neighbor's roof.





**Problem 3:** Frequent rain and snow causes links to drop in quality or disconnect.



**Problem 4:** Some neighbor links are blocked by the trees between houses.



## **Problem 5:** One building has weak links to the rest of the neighborhood.



## **Problem 6:** A hill blocks the links to your nearby neighbors.



**Problem 7:** The number of wireless signals in your building causes slow connections on the mesh.



## **Problem 8:** Two neighbors have potential links that are far away.



**Problem 9:** The routers seem slow and drop connections, even though the signal is very strong.







**Problem 11:** Your neighborhood occasionally or frequently loses electricity.