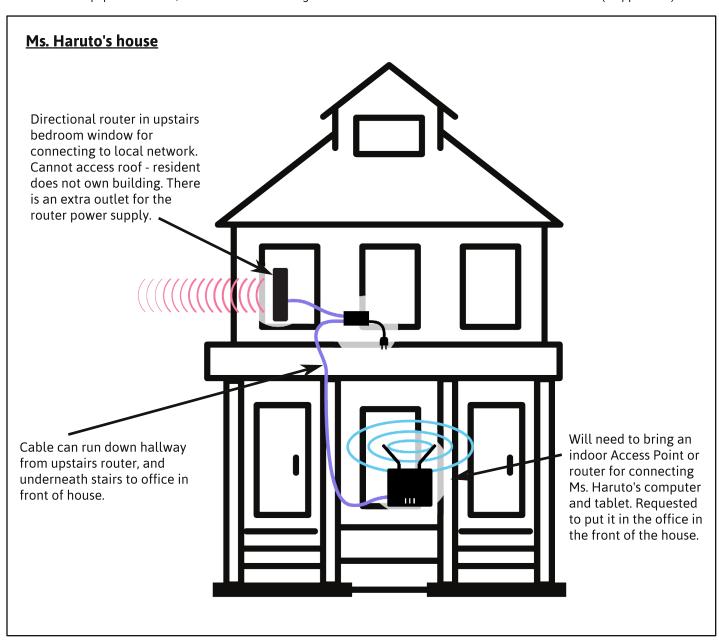

## Diagram of the site:

**Date:** 5-23-2015

Address of site: Ms. Haruto's House - 3145 Example St. Exampletown

Include the name of the site. Use this when naming routers that will go at this site.

Contact person: Isabella Haruto - resident - isabellah@email - (555)-123-4567

Who is responsible for the site? Who can you contact for access?

Site purpose: Receive router-to-router connection, gain access to network.

Will this site provide long distance links, multiple mesh nodes, Access Points for people to connect to, or servers?

Nearby connections: Relay apartment - can see top of roof from upstairs window.

What other buildings or installation sites are nearby? Do you have line-of-sight to those sites? Are connections likely?

## Diagram of the site: