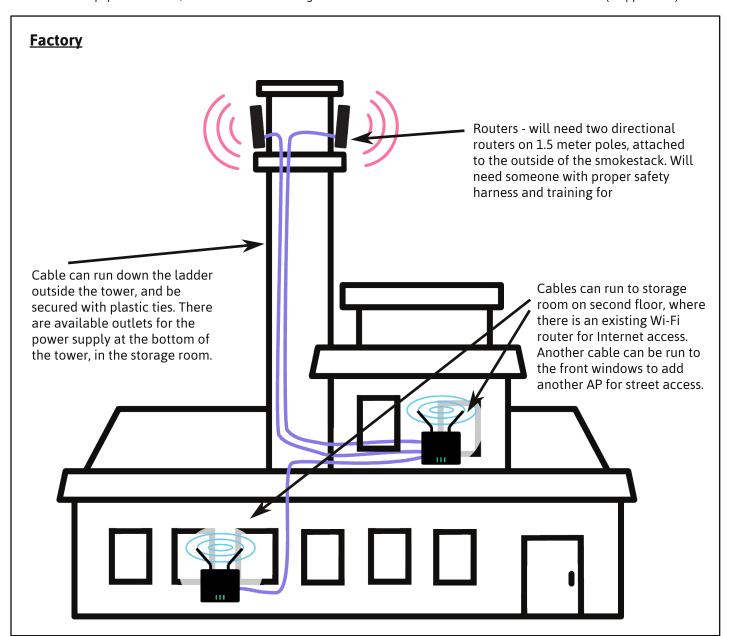

**Date:** 5-23-2015

**Date:** 5-23-2015

Address of site: The Factory - 1011 Example St. Exampletown

Include the name of the site. Use this when naming routers that will go at this site.

Contact person: Ananya Lucas - manager - lucas@email - (555)-123-4567

Who is responsible for the site? Who can you contact for access?

Site purpose: Strong router-to-router relays, provide Internet access, and some street coverage.

Will this site provide long distance links, multiple mesh nodes, Access Points for people to connect to, or servers?

Nearby connections: Mr. Valentina's house, hardware store, office building - all should have line-of-sight.

What other buildings or installation sites are nearby? Do you have line-of-sight to those sites? Are connections likely?

## Diagram of the site:

Include where all routers, Access Points, and equipment will go - and how those things will be mounted or secured to the building. Include where cables will run, and where and how the cables will pass through walls. Note down where the power sources for the routers and equipment will be, and where servers will go or where the connection to the Internet will be made (if applicable).