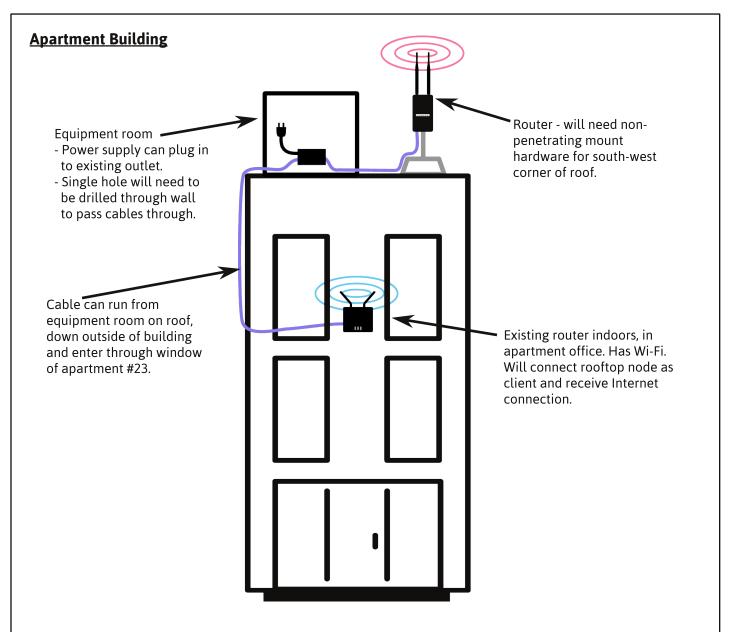

**Date:** 5-23-2015

Address of site: Apartment building - 123 Example St. Exampletown

Include the name of the site. Use this when naming routers that will go at this site.

Contact person: Tarita Riley - Apartment 23 - taritariley@email - (555)-123-4567

Who is responsible for the site? Who can you contact for access?

Site purpose: Router to relay coverage from neighboring buildings. Eventual point-to-point link to distant town.

Will this site provide long distance links, multiple mesh nodes, Access Points for people to connect to, or servers?

Nearby connections: Hardware store, Mr. Valentina's house - both should have line-of-sight.

What other buildings or installation sites are nearby? Do you have line-of-sight to those sites? Are connections likely?

## Diagram of the site:

Include where all routers, Access Points, and equipment will go - and how those things will be mounted or secured to the building. Include where cables will run, and where and how the cables will pass through walls. Note down where the power sources for the routers and equipment will be, and where servers will go or where the connection to the Internet will be made (if applicable).