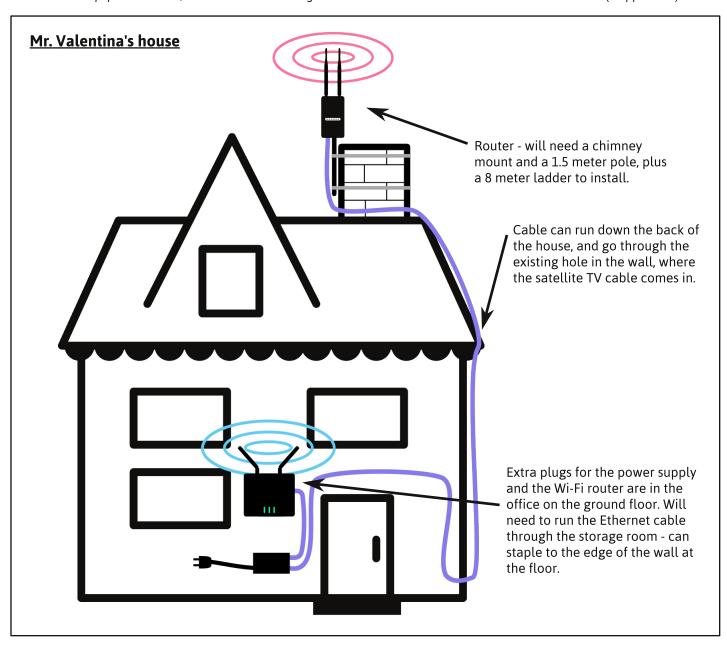

## Diagram of the site:

Address of site: Mr. Valentina's house - 789 Example Ct. Exampletown

Include the name of the site. Use this when naming routers that will go at this site.

Contact person: Usman Valentina - resident - usman@domainname - (555)-123-4567

Who is responsible for the site? Who can you contact for access?

Site purpose: Relay router-to-router connection from neighbors, and provide connection to the Internet.

Will this site provide long distance links, multiple mesh nodes, Access Points for people to connect to, or servers?

Nearby connections: Apartment building, hardware store - all should have line-of-sight.

What other buildings or installation sites are nearby? Do you have line-of-sight to those sites? Are connections likely?

## Diagram of the site:

Include where all routers, Access Points, and equipment will go - and how those things will be mounted or secured to the building. Include where cables will run, and where and how the cables will pass through walls. Note down where the power sources for the routers and equipment will be, and where servers will go or where the connection to the Internet will be made (if applicable).