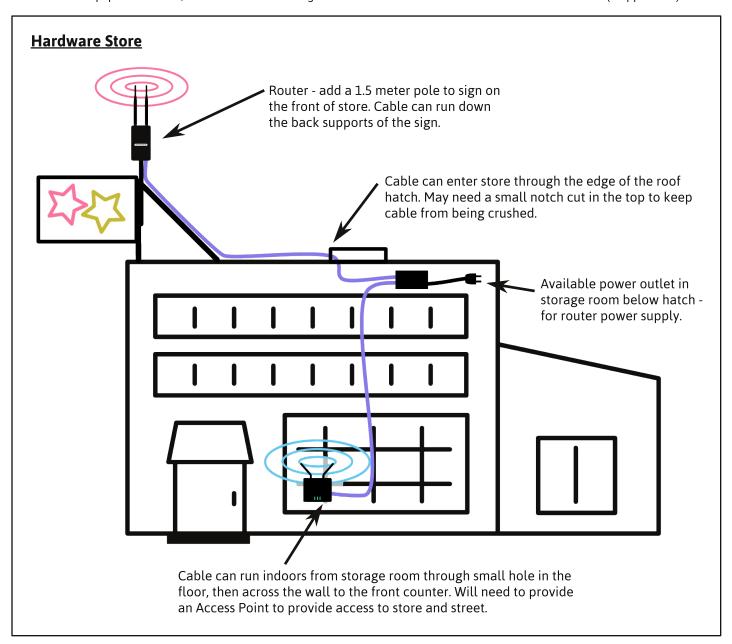

## Diagram of the site:

**Date:** 5-23-2015

Address of site: Hardware store - 456 Example Ave. Exampletown

Include the name of the site. Use this when naming routers that will go at this site.

Contact person: Anika Zeinab - Store owner - management@email - (555)-123-4567

Who is responsible for the site? Who can you contact for access?

Site purpose: Receive router-to-router connection from neighbors, provide AP for store and some street coverage.

Will this site provide long distance links, multiple mesh nodes, Access Points for people to connect to, or servers?

Nearby connections: Apartment building, factory - both should have line-of-sight.

What other buildings or installation sites are nearby? Do you have line-of-sight to those sites? Are connections likely?

## Diagram of the site:

Include where all routers, Access Points, and equipment will go - and how those things will be mounted or secured to the building. Include where cables will run, and where and how the cables will pass through walls. Note down where the power sources for the routers and equipment will be, and where servers will go or where the connection to the Internet will be made (if applicable).