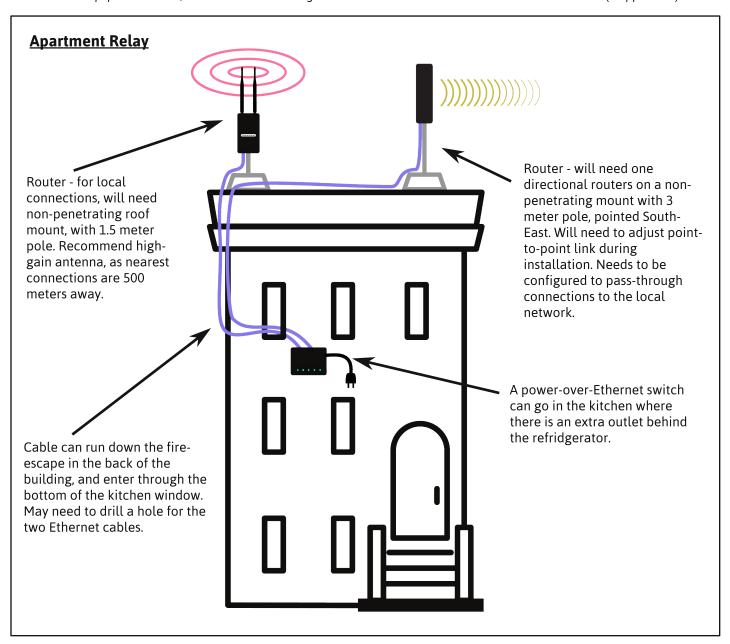

## Diagram of the site:

**Date:** 5-23-2015

Address of site: Relay Apartment - 2234 Example St. Exampletown

Include the name of the site. Use this when naming routers that will go at this site.

Contact person: Martín Ontario - building owner - montario@email - (555)-123-4567

Who is responsible for the site? Who can you contact for access?

Site purpose: Point-to-point connection to distant town, router-to-router relay to neighbor sites.

Will this site provide long distance links, multiple mesh nodes, Access Points for people to connect to, or servers?

**Nearby connections:** Hardware store, office building - all should have line-of-sight, but are far.

What other buildings or installation sites are nearby? Do you have line-of-sight to those sites? Are connections likely?

## Diagram of the site:

**Date:** 5-23-2015

Address of site: Ms. Haruto's House - 3145 Example St. Exampletown

Include the name of the site. Use this when naming routers that will go at this site.

Contact person: Isabella Haruto - resident - isabellah@email - (555)-123-4567